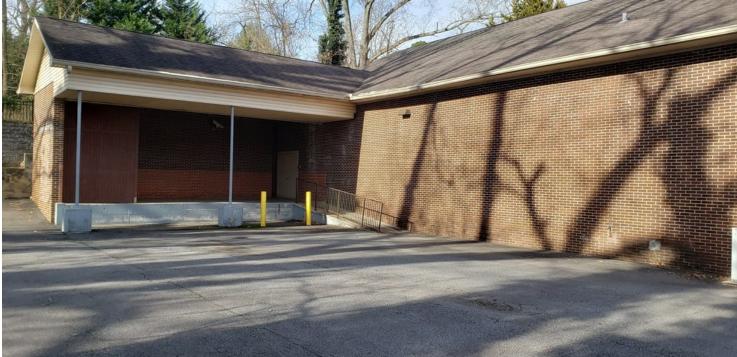

DAHLONEGA, GA

19 Choice Avenue, Dahlonega, GA 30533

**OFFERING SUMMARY** 

| AVAILABLE SF: | 5,220 SF            |
|---------------|---------------------|
| LEASE RATE:   | \$14.00 SF/yr (NNN) |
| LOT SIZE:     | 0.84 Acres          |
| YEAR BUILT:   | 1991                |

#### **PROPERTY HIGHLIGHTS**

- Approximately 5,220 rentable square feet
- Good location close to downtown square and University of North Georgia campus
- 2018 GA DOT traffic counts: 8,700 cars per day
- Covered dock high loading
- 40+/- parking spaces
- .84 acre corner lot
- Pylon sign
- Competitive rental rate on NNN lease