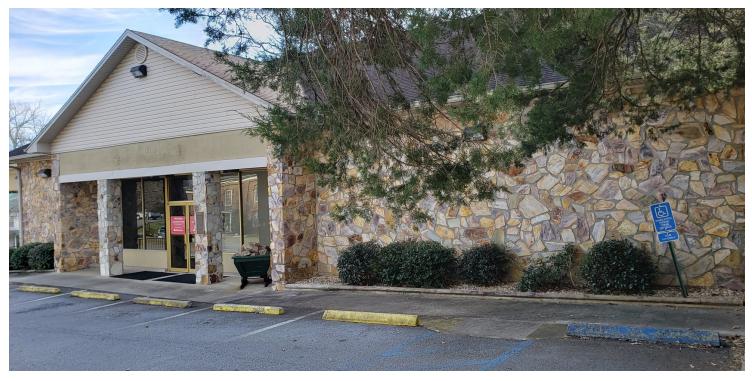

DAHLONEGA, GA

19 Choice Avenue, Dahlonega, GA 30533

**OFFERING SUMMARY** 

| AVAILABLE SF: | 5,220 SF            |
|---------------|---------------------|
| LEASE RATE:   | \$14.00 SF/yr (NNN) |
| LOT SIZE:     | 0.84 Acres          |
| YEAR BUILT:   | 1991                |

#### **PROPERTY HIGHLIGHTS**

- Approximately 5,220 rentable square feet
- Good location close to downtown square and University of North Georgia campus
- 2018 GA DOT traffic counts: 8,700 cars per day
- Covered dock high loading
- 40+/- parking spaces
- .84 acre corner lot
- Pylon sign
- Competitive rental rate on NNN lease