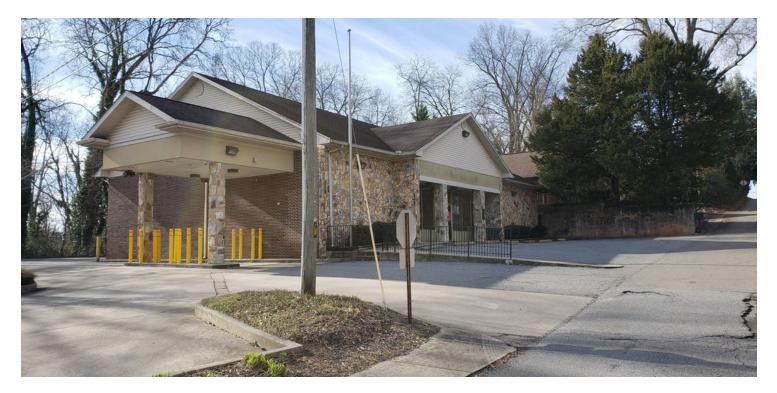

DAHLONEGA, GA

19 Choice Avenue, Dahlonega, GA 30533

**OFFERING SUMMARY** 

| AVAILABLE SF: | 5,220 SF            |
|---------------|---------------------|
| LEASE RATE:   | \$14.00 SF/yr (NNN) |
| LOT SIZE:     | 0.84 Acres          |
| YEAR BUILT:   | 1991                |

#### **PROPERTY HIGHLIGHTS**

- Approximately 5,220 rentable square feet
- Good location close to downtown square and University of North Georgia campus
- 2018 GA DOT traffic counts: 8,700 cars per day
- Covered dock high loading
- 40+/- parking spaces
- .84 acre corner lot
- Pylon sign
- Competitive rental rate on NNN lease