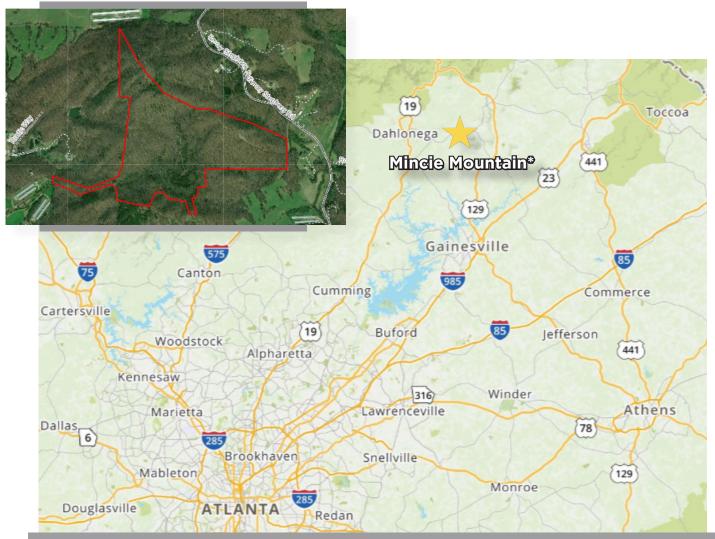

#### DIRECTIONS

From Atlanta, take GA 400N to end and continue on Long Branch Road. Take a right on Cleveland Highway (Hwy 115) and watch for Tomato House on left. Turn right across from Tomato House on Emory Stephens Road. Red Virtual Properties sign and entrance are on right.

19

Peachtree City

\*50 miles from Atlanta

BRUCE ABRAHAM BRUCE.ABRAHAM@COMCAST.NET | 678.386.4160