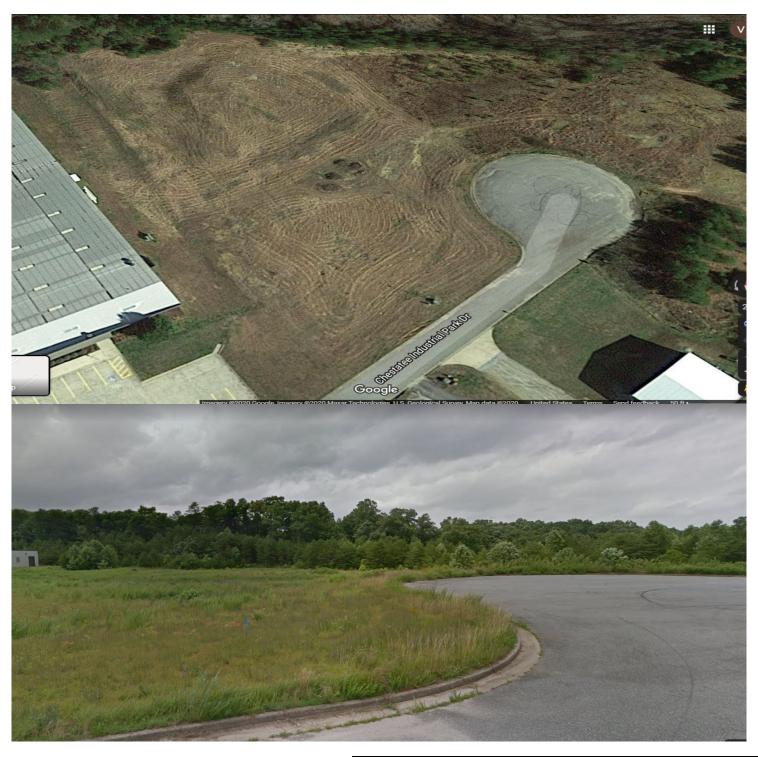

## FOR SALE

2.42 Acre Industrial Site
Cul-de-Sac
Chestatee Industrial Park Drive

The Norton Agency
The Commercial Group
434 Green Street
Gainesville, GA 30501
Main: 770-297-4800
GERALD LAMBERT
Direct:404-272-6563
GINA JOHNSON
Direct: 404-556-4193
gjohnson@nortoncommercial.com

## Lot 12, 2.42 Acres \$157,300

THE POWER TO PERFORM

www.nortoncommercial.com

The Norton Agency
The Commercial Group
434 Green Street
Gainesville, GA 30501
Main: 770.297.4800
GERALD LAMBERT
404-272-6563
GINA JOHNSON
Direct: 404-556-4193
glambert@nortoncommercial.com
gjohnson@nortoncommercial.com