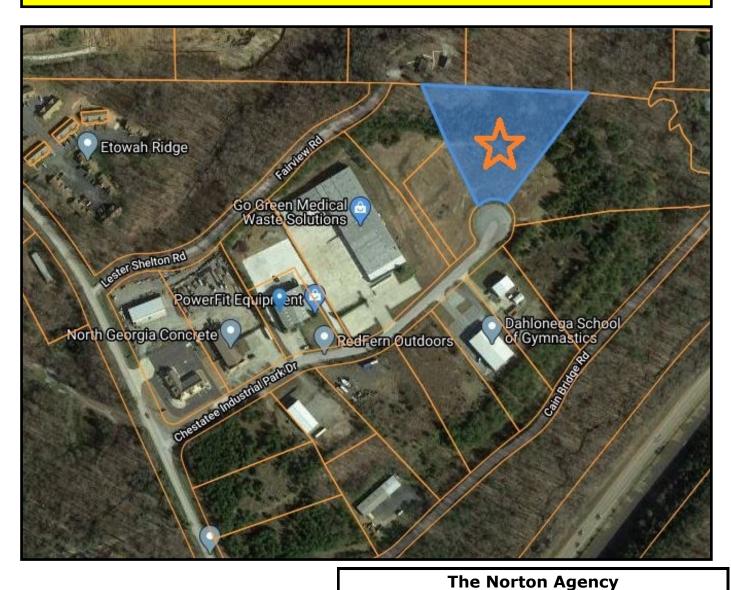

## Lot 12, 2.42 Acres \$157,300

THE POWER TO PERFORM

www.nortoncommercial.com

The Norton Agency
The Commercial Group
434 Green Street
Gainesville, GA 30501
Main: 770.297.4800
GERALD LAMBERT
404-272-6563
GINA JOHNSON
Direct: 404-556-4193
glambert@nortoncommercial.com
gjohnson@nortoncommercial.com