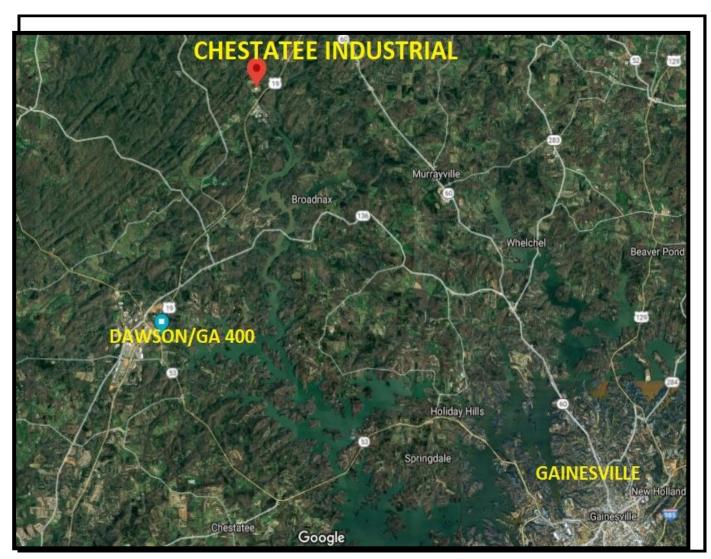

## FOR SALE

2.42 Acre Industrial Site
Cul-de-Sac
Chestatee Industrial Park Drive

The Norton Agency
The Commercial Group
434 Green Street
Gainesville, GA 30501
Main: 770-297-4800
GERALD LAMBERT
Direct:404-272-6563
GINA JOHNSON
Direct: 404-556-4193
gjohnson@nortoncommercial.com