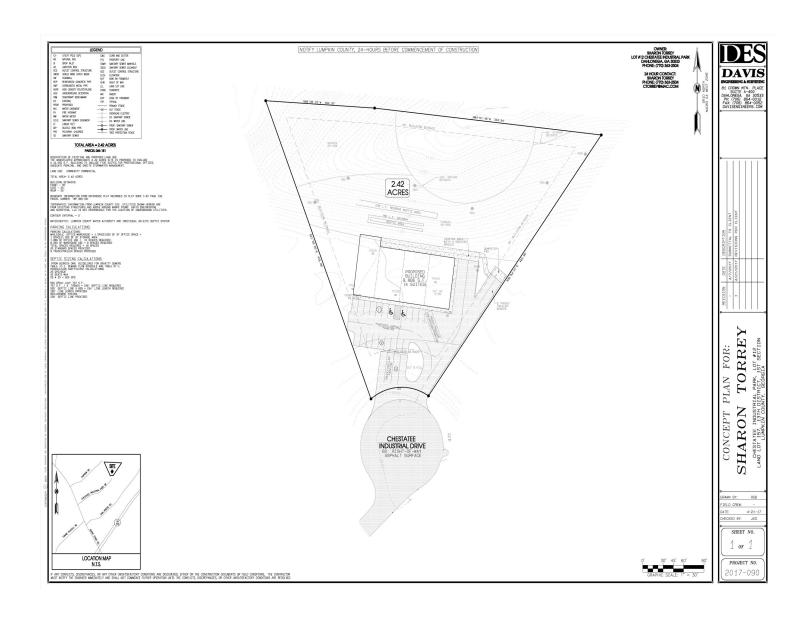

## FOR SALE

2.42 Acre Industrial Site
Cul-de-Sac
Chestatee Industrial Park Drive

The Norton Agency
The Commercial Group
434 Green Street
Gainesville, GA 30501
Main: 770-297-4800
GERALD LAMBERT
Direct:404-272-6563
GINA JOHNSON
Direct: 404-556-4193
gjohnson@nortoncommercial.com

## Lot 12, 2.42 Acres \$157,300

THE POWER TO PERFORM

www.nortoncommercial.com

The Norton Agency
The Commercial Group
434 Green Street
Gainesville, GA 30501
Main: 770.297.4800
GERALD LAMBERT
404-272-6563
GINA JOHNSON
Direct: 404-556-4193
glambert@nortoncommercial.com
gjohnson@nortoncommercial.com