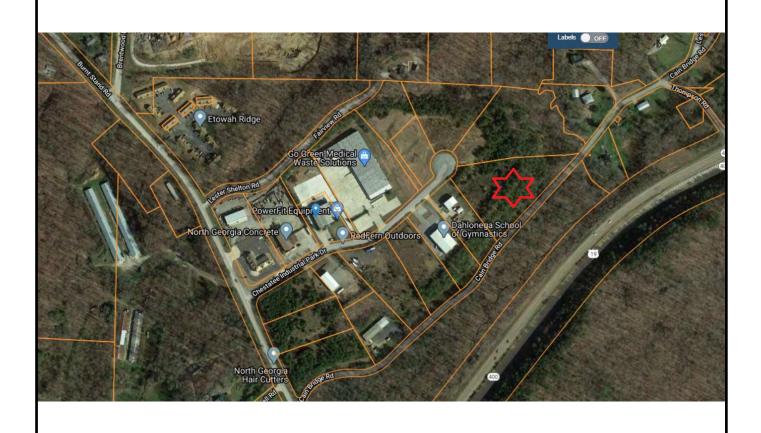

## Lot 14, 3.68 Acres \$239,200

THE POWER TO PERFORM

www.nortoncommercial.com

The Norton Agency
The Commercial Group
434 Green Street
Gainesville, GA 30501
Main: 770.297.4800
GERALD LAMBERT
404-272-6563
GINA JOHNSON
Direct: 404-556-4193
glambert@nortoncommercial.com
gjohnson@nortoncommercial.com