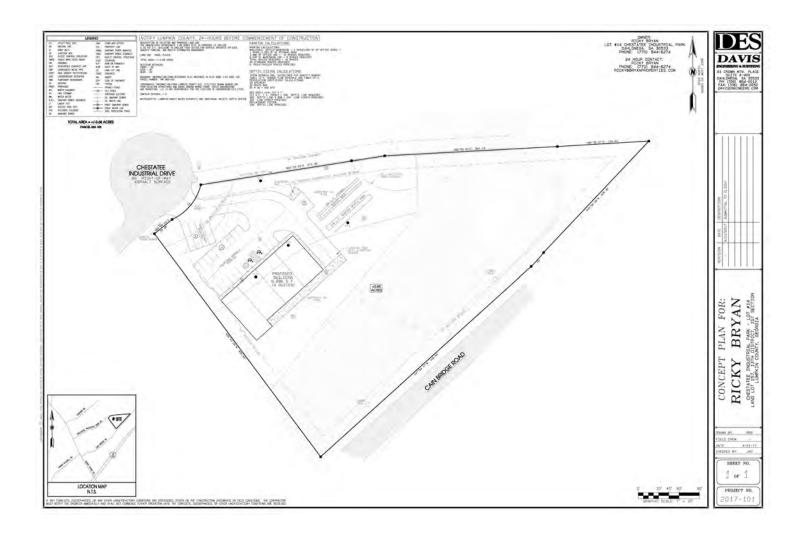

## FOR SALE

3.68 Acre Industrial Site
Cul-de-Sac
Chestatee Industrial Park Drive

The Norton Agency
The Commercial Group
434 Green Street
Gainesville, GA 30501
Main: 770-297-4800
GERALD LAMBERT
Direct:404-272-6563
GINA JOHNSON
Direct: 404-556-4193

## Lot 14, 3.68 Acres \$239,200

THE POWER TO PERFORM

www.nortoncommercial.com

The Norton Agency
The Commercial Group
434 Green Street
Gainesville, GA 30501
Main: 770.297.4800
GERALD LAMBERT
404-272-6563
GINA JOHNSON
Direct: 404-556-4193
glambert@nortoncommercial.com
gjohnson@nortoncommercial.com

## Lot 14, 3.68Acres Topography

The Norton Agency
The Commercial Group
434 Green Street
Gainesville, GA 30501
Main: 770.297.4800
GERALD LAMBERT
404-272-6563
GINA JOHNSON
Direct: 404-556-4193
glambert@nortoncommercial.com
gjohnson@nortoncommercial.com