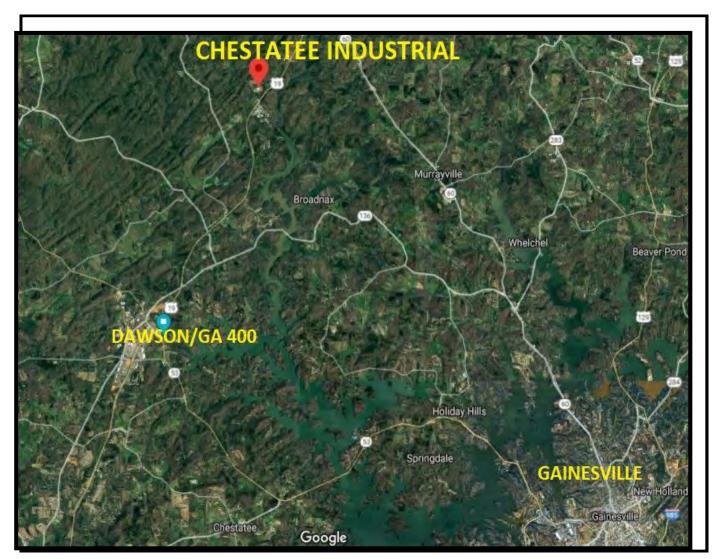

## FOR SALE

3.68 Acre Industrial Site
Cul-de-Sac
Chestatee Industrial Park Drive

The Norton Agency
The Commercial Group
434 Green Street
Gainesville, GA 30501
Main: 770-297-4800
GERALD LAMBERT
Direct:404-272-6563
GINA JOHNSON
Direct: 404-556-4193