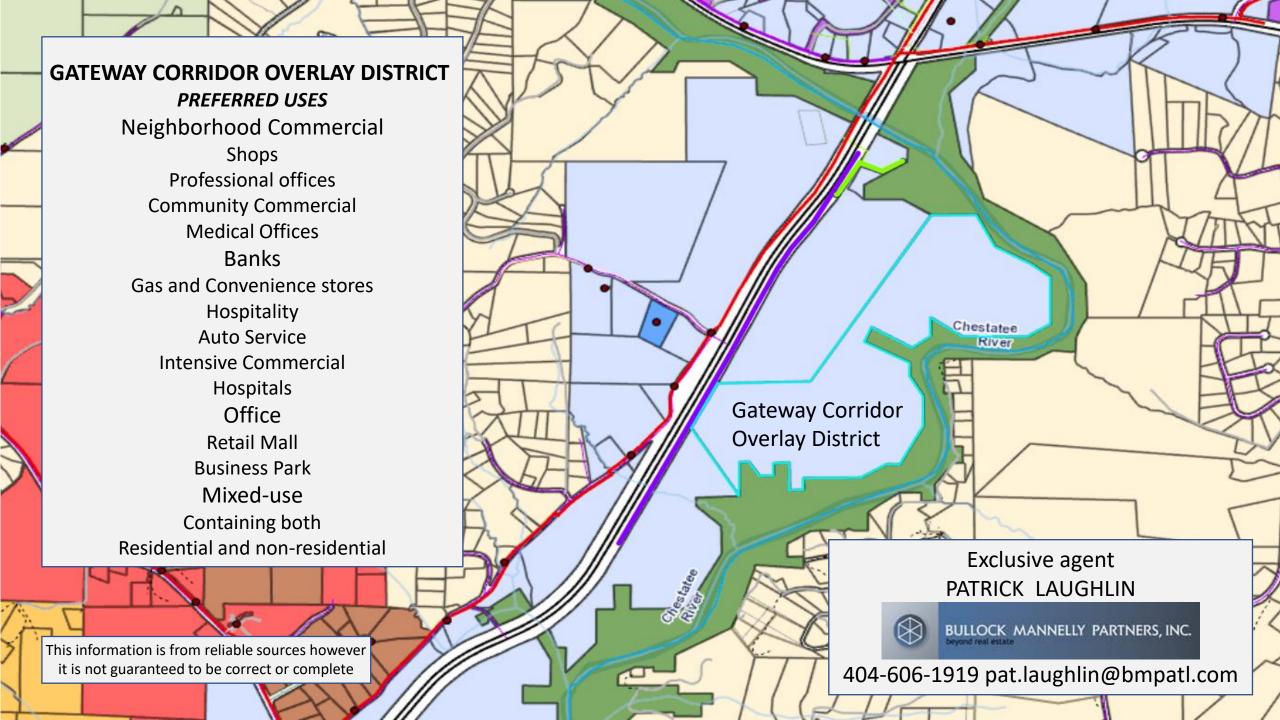

## 116 ACRES FOR SALE ON GA-400 NEXT TO THE FUTURE NGMC HOSPITAL

PATRICK LAUGHLIN

N

BULLOCK MANNELLY PARTNERS, INC.

404-606-1919 pat.laughlin@bmpatl.com MILES TO: Dahlonega 6 Dawsonville 13 N GA Outlets 9 Gainesville 16 Cleveland 18 Cumming 21 Big Canoe 26