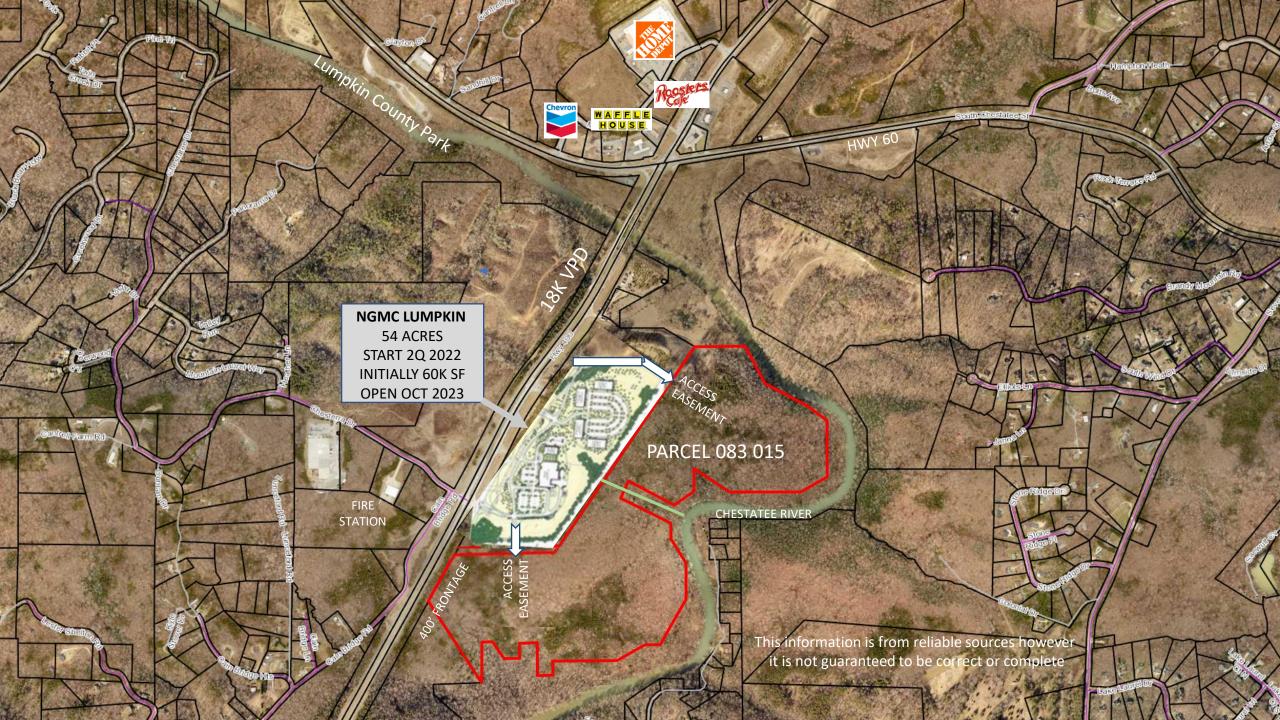

## 116 ACRES FOR SALE ON GA-400 NEXT TO THE FUTURE NGMC HOSPITAL

PATRICK LAUGHLIN

N

BULLOCK MANNELLY PARTNERS, INC.

404-606-1919 pat.laughlin@bmpatl.com MILES TO: Dahlonega 6 Dawsonville 13 N GA Outlets 9 Gainesville 16 Cleveland 18 Cumming 21 Big Canoe 26