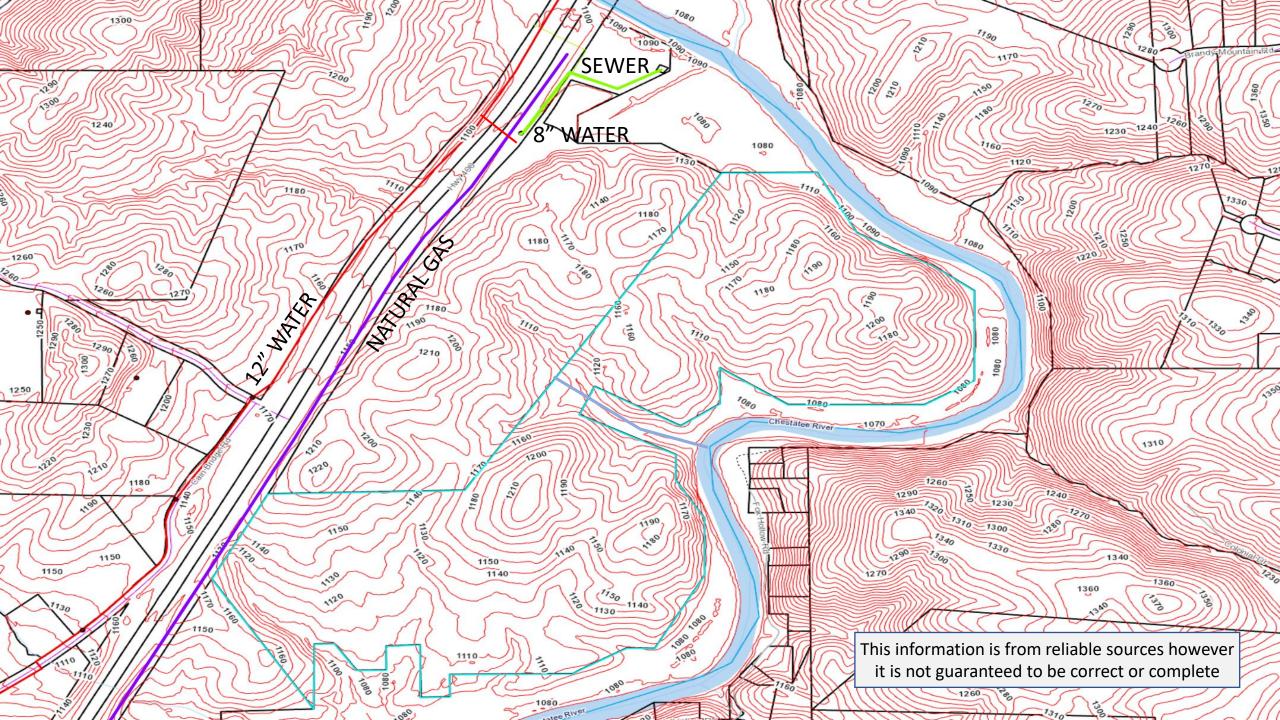

## 116 ACRES FOR SALE ON GA-400 NEXT TO THE FUTURE NGMC HOSPITAL

PATRICK LAUGHLIN

N

BULLOCK MANNELLY PARTNERS, INC.

404-606-1919 pat.laughlin@bmpatl.com MILES TO: Dahlonega 6 Dawsonville 13 N GA Outlets 9 Gainesville 16 Cleveland 18 Cumming 21 Big Canoe 26