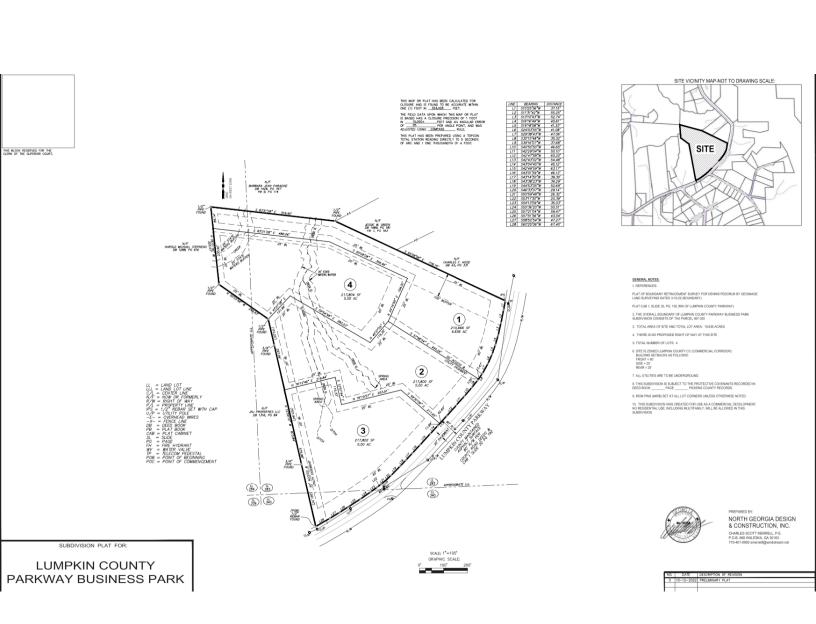

#### PROPERTY DESCRIPTION

The subject property is five acres located in Lumpkin County, Ga. It will feature a Light Industrial Build to Suit warehouse up to 50,000 square feet. Personalized specifications and rates for the building will be subject to negotiation. The subject property is located just off GA 400 North on Lumpkin County Parkway, which is a wrap around road that circles back to GA 400. It is only five minutes from Dawsonville, and less than 10 minutes from Downtown Dahlonega. The site is just short of an hour from Atlanta/285 interchange. Reach out today for more information!

#### OFFERING SUMMARY FOR SITE "3"

| Lease Rate:       |           |          | Negotiable |
|-------------------|-----------|----------|------------|
| Available SF:     |           |          | 50,000 SF  |
| Lot Size:         |           |          | 5 Acres    |
| Building Size:    |           |          | 50,000 SF  |
|                   |           |          |            |
| DEMOGRAPHICS      | 1 MILE    | 3 MILES  | 5 MILES    |
| Total Households  | 280       | 2,532    | 7,295      |
| Total Population  | 632       | 5,871    | 17,036     |
| Average HH Income | \$124.757 | \$99.552 | \$91,984   |