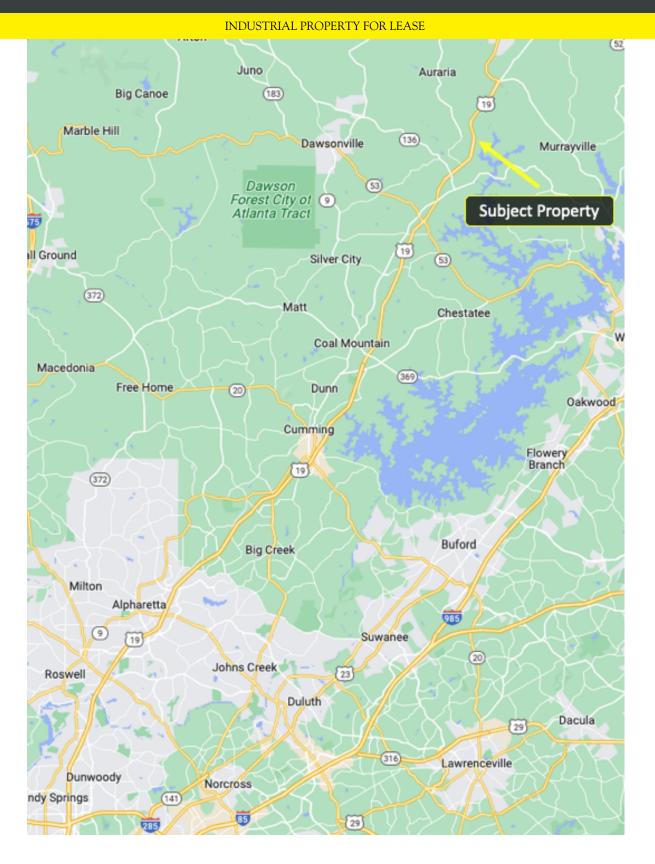

#### PROPERTY DESCRIPTION

The subject property is five acres located in Lumpkin County, Ga. It will feature a Light Industrial Build to Suit warehouse up to 50,000 square feet. Personalized specifications and rates for the building will be subject to negotiation. The subject property is located just off GA 400 North on Lumpkin County Parkway, which is a wrap around road that circles back to GA 400. It is only five minutes from Dawsonville, and less than 10 minutes from Downtown Dahlonega. The site is just short of an hour from Atlanta/285 interchange. Reach out today for more information!