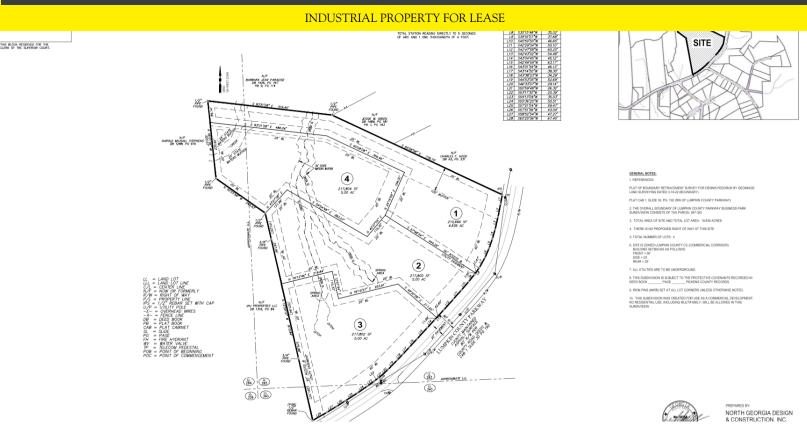

#### PROPERTY DESCRIPTION

The subject property is five acres located in Lumpkin County, Ga. It will feature a Light Industrial Build to Suit warehouse up to 50,000 square feet. Personalized specifications and rates for the building will be subject to negotiation. The subject property is located just off GA 400 North on Lumpkin County Parkway, which is a wrap around road that circles back to GA 400. It is only five minutes from Dawsonville, and less than 10 minutes from Downtown Dahlonega. The site is just short of an hour from Atlanta/285 interchange. Reach out today for more information!

#### OFFERING SUMMARY FOR SITE "3"

| Lease Rate:       |           |          | Negotiable |
|-------------------|-----------|----------|------------|
| Available SF:     |           |          | 50,000 SF  |
| Lot Size:         |           |          | 5 Acres    |
| Building Size:    |           |          | 50,000 SF  |
|                   |           |          |            |
| DEMOGRAPHICS      | 1 MILE    | 3 MILES  | 5 MILES    |
| Total Households  | 280       | 2,532    | 7,295      |
| Total Population  | 632       | 5,871    | 17,036     |
| Average HH Income | \$124.757 | \$99.552 | \$91,984   |