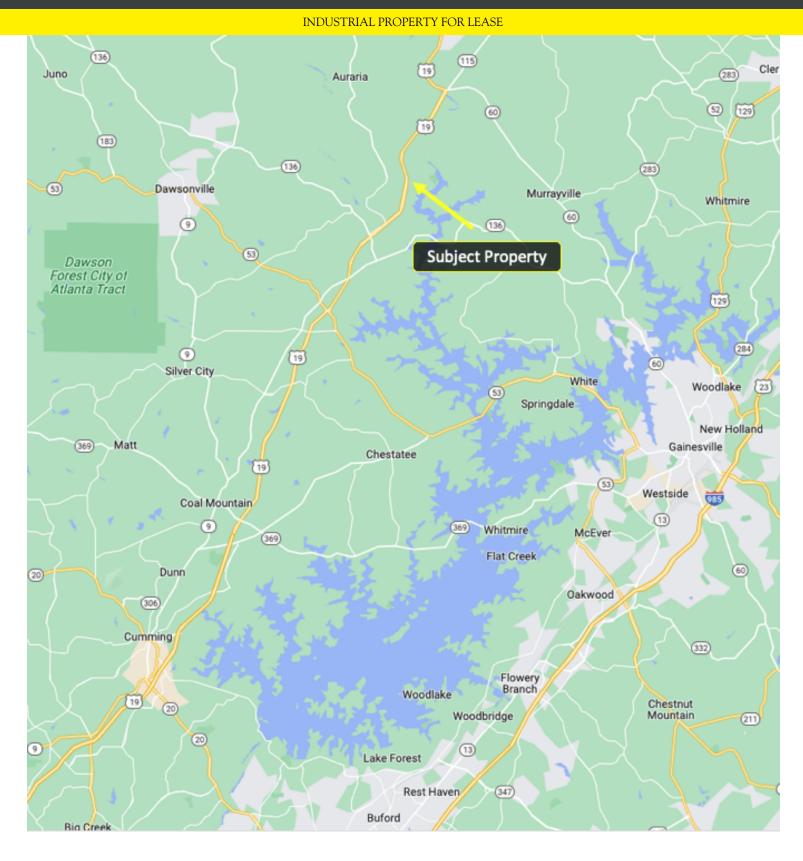

#### PROPERTY DESCRIPTION

The subject property is five acres located in Lumpkin County, Ga. It will feature a Light Industrial Build to Suit warehouse up to 50,000 square feet. Personalized specifications and rates for the building will be subject to negotiation. The subject property is located just off GA 400 North on Lumpkin County Parkway, which is a wrap around road that circles back to GA 400. It is only five minutes from Dawsonville, and less than 10 minutes from Downtown Dahlonega. The site is just short of an hour from Atlanta/285 interchange. Reach out today for more information!