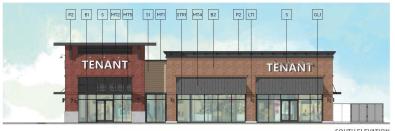

# **PROPERTY HIGHLIGHTS**

- Space Available: 2,000 4,000 SF Build-to-suit and a 3,751 SF Single Tenant Drive-thru Ground Lease
- Easily accessible along South Chestatee (SR 60) and Longbranch Road at the GA 400 (20,300 AADT) Intersection in Dahlonega a quickly growing retail and medical corridor
- Located at the nearest intersection to the future
  Northeast Georgia Medical Center and an outparcel to
  Home Depot and Future Grocer
- Less than 5 miles from North Georgia College & State University with more than 7,322 students
- Area retailers include Home Depot, Future North East Georgia Medical Center, and Northside Urgent Care
- The latest North Georgia retail growth corridor pulling from a wide reach of market consumers

### **RETAIL SPACE FOR LEASE**

# Dahlonega Village Outparcels











WEST ELEVATION