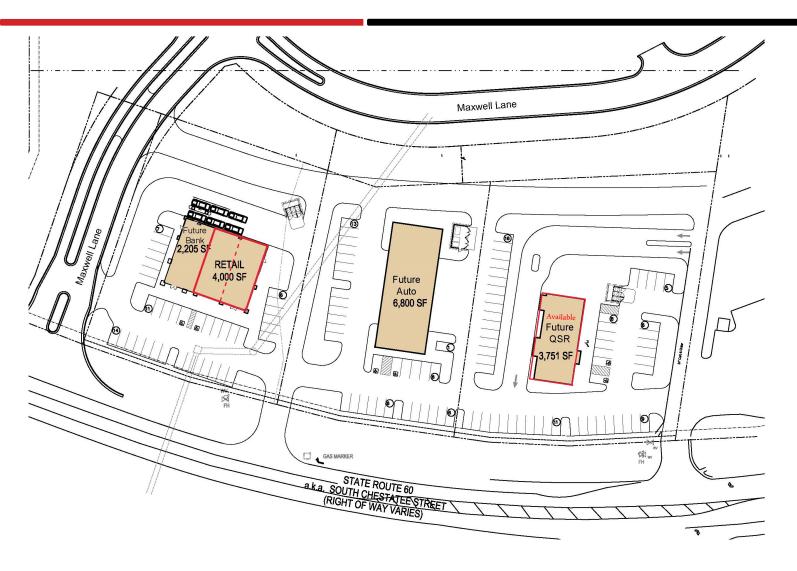

#### **PROPERTY HIGHLIGHTS**

- Space Available: 2,000 4,000 SF Build-to-suit and a 3,751 SF Single Tenant Drive-thru Ground Lease
- Easily accessible along South Chestatee (SR 60) and Longbranch Road at the GA 400 (20,300 AADT) Intersection in Dahlonega a quickly growing retail and medical corridor
- Located at the nearest intersection to the future
  Northeast Georgia Medical Center and an outparcel to
  Home Depot and Future Grocer
- Less than 5 miles from North Georgia College & State University with more than 7,322 students
- Area retailers include Home Depot, Future North East Georgia Medical Center, and Northside Urgent Care
- The latest North Georgia retail growth corridor pulling from a wide reach of market consumers