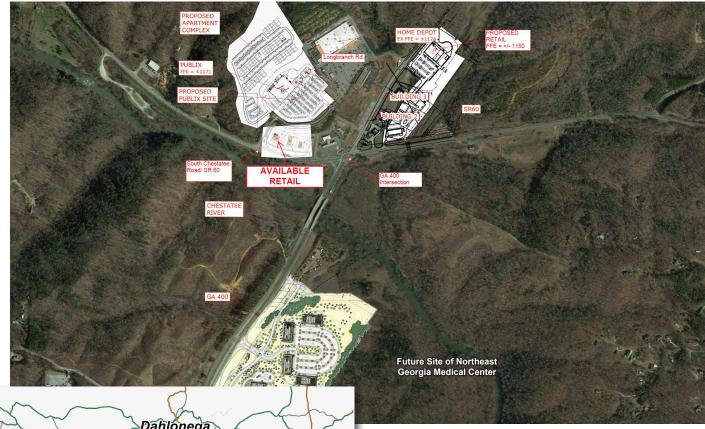

#### **PROPERTY HIGHLIGHTS**

- Space Available: 2,000 4,000 SF Build-to-suit and a 3,751 SF Single Tenant Drive-thru Ground Lease
- Easily accessible along South Chestatee (SR 60) and Longbranch Road at the GA 400 (20,300 AADT) Intersection in Dahlonega a quickly growing retail and medical corridor
- Located at the nearest intersection to the future
  Northeast Georgia Medical Center and an outparcel to
  Home Depot and Future Grocer
- Less than 5 miles from North Georgia College & State University with more than 7,322 students
- Area retailers include Home Depot, Future North East Georgia Medical Center, and Northside Urgent Care
- The latest North Georgia retail growth corridor pulling from a wide reach of market consumers