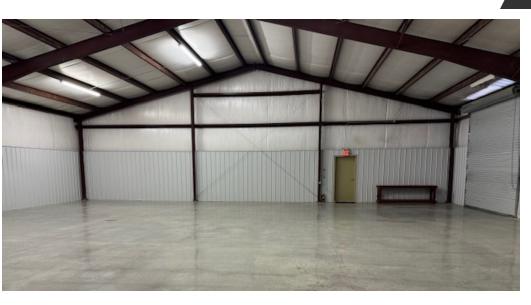

### PROPERTY OVERVIEW

Discover a prime investment opportunity in the thriving Dahlonega area. This impressive property features a modern 5,000 SF building, constructed in 2009 and zoned RG for maximum flexibility. Boasting a strategic location and excellent connectivity, it offers convenience for industrial, warehouse, and distribution operations. The well-maintained facility provides ample space for streamlined operations and expansion potential. With its prime location in the sought-after Dahlonega area, this property presents an exceptional opportunity for investors looking to establish or expand their presence in a vibrant commercial hub.

### **PROPERTY HIGHLIGHTS**

- · Zoned RG for maximum flexibility
- · Excellent connectivity for streamlined operations
- Well-maintained facility
- Ample space for operations and potential expansion
- Warehouse and office are air conditioned