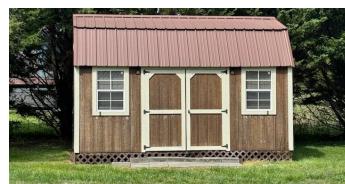

### PROPERTY OVERVIEW

Discover a prime investment opportunity in the thriving Dahlonega area. This impressive property features a modern 5,000 SF building, constructed in 2009 and zoned RG for maximum flexibility. Boasting a strategic location and excellent connectivity, it offers convenience for industrial, warehouse, and distribution operations. The well-maintained facility provides ample space for streamlined operations and expansion potential. With its prime location in the sought-after Dahlonega area, this property presents an exceptional opportunity for investors looking to establish or expand their presence in a vibrant commercial hub.

### **PROPERTY HIGHLIGHTS**

- · Zoned RG for maximum flexibility
- · Excellent connectivity for streamlined operations
- Well-maintained facility
- Ample space for operations and potential expansion
- Warehouse and office are air conditioned