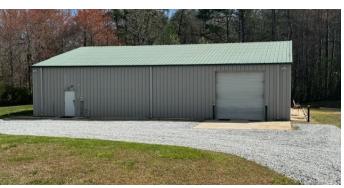

# 1245 OLD DAHLONEGA HWY

FOR SALE

POWELL PROPERTY GROUP

Industrial Property:

DAHLONEGA, GA 30533

DAHLONEGA, GA 30533

### **OFFERING SUMMARY**

| Sale Price:    | \$950,000  |
|----------------|------------|
| Building Size: | 5,000 SF   |
| Lot Size:      | 1.36 Acres |
| Year Built:    | 2009       |
| Zoning:        | RG         |

### PROPERTY OVERVIEW

Discover a prime investment opportunity in the thriving Dahlonega area. This impressive property features a modern 5,000 SF building, constructed in 2009 and zoned RG for maximum flexibility. Boasting a strategic location and excellent connectivity, it offers convenience for industrial, warehouse, and distribution operations. The well-maintained facility provides ample space for streamlined operations and expansion potential. With its prime location in the sought-after Dahlonega area, this property presents an exceptional opportunity for investors looking to establish or expand their presence in a vibrant commercial hub.