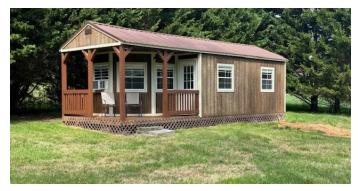

### PROPERTY OVERVIEW

Discover a prime investment opportunity in the thriving Dahlonega area. This impressive property features a modern 5,000 SF building, constructed in 2009 and zoned RG for maximum flexibility. Boasting a strategic location and excellent connectivity, it offers convenience for industrial, warehouse, and distribution operations. The well-maintained facility provides ample space for streamlined operations and expansion potential. With its prime location in the sought-after Dahlonega area, this property presents an exceptional opportunity for investors looking to establish or expand their presence in a vibrant commercial hub.

### **PROPERTY HIGHLIGHTS**

- · Zoned RG for maximum flexibility
- · Excellent connectivity for streamlined operations
- Well-maintained facility
- Ample space for operations and potential expansion
- Warehouse and office are air conditioned