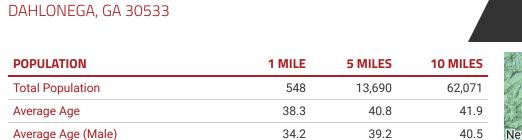

### POWELL PROPERTY GROUP, INC

38.3

42.4

43.6

Cumming

| HOUSEHOLDS & INCOME | 1 MILE    | 5 MILES   | 10 MILES  |
|---------------------|-----------|-----------|-----------|
| Total Households    | 204       | 5,700     | 26,090    |
| # of Persons per HH | 2.7       | 2.4       | 2.4       |
| Average HH Income   | \$52,475  | \$73,722  | \$74,313  |
| Average House Value | \$101,365 | \$220,956 | \$233,928 |

2020 American Community Survey (ACS)

Average Age (Female)

TalrMap data ©2024 Google