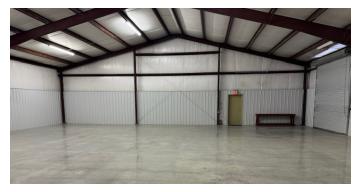

### PROPERTY OVERVIEW

Discover a prime investment opportunity in the thriving Dahlonega area. This impressive property features a modern 5,000 SF building, constructed in 2009 and zoned RG for maximum flexibility. Boasting a strategic location and excellent connectivity, it offers convenience for industrial, warehouse, and distribution operations. The well-maintained facility provides ample space for streamlined operations and expansion potential. With its prime location in the sought-after Dahlonega area, this property presents an exceptional opportunity for investors looking to establish or expand their presence in a vibrant commercial hub.

### **PROPERTY HIGHLIGHTS**

- · Zoned RG for maximum flexibility
- · Excellent connectivity for streamlined operations
- Well-maintained facility
- Ample space for operations and potential expansion
- Warehouse and office are air conditioned