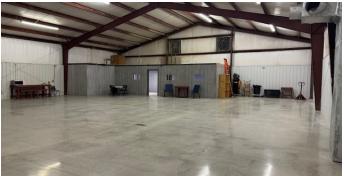

### PROPERTY OVERVIEW

Discover a prime investment opportunity in the thriving Dahlonega area. This impressive property features a modern 5,000 SF building, constructed in 2009 and zoned RG for maximum flexibility. Boasting a strategic location and excellent connectivity, it offers convenience for industrial, warehouse, and distribution operations. The well-maintained facility provides ample space for streamlined operations and expansion potential. With its prime location in the sought-after Dahlonega area, this property presents an exceptional opportunity for investors looking to establish or expand their presence in a vibrant commercial hub.

### **PROPERTY HIGHLIGHTS**

- · Zoned RG for maximum flexibility
- · Excellent connectivity for streamlined operations
- Well-maintained facility
- Ample space for operations and potential expansion
- Warehouse and office are air conditioned