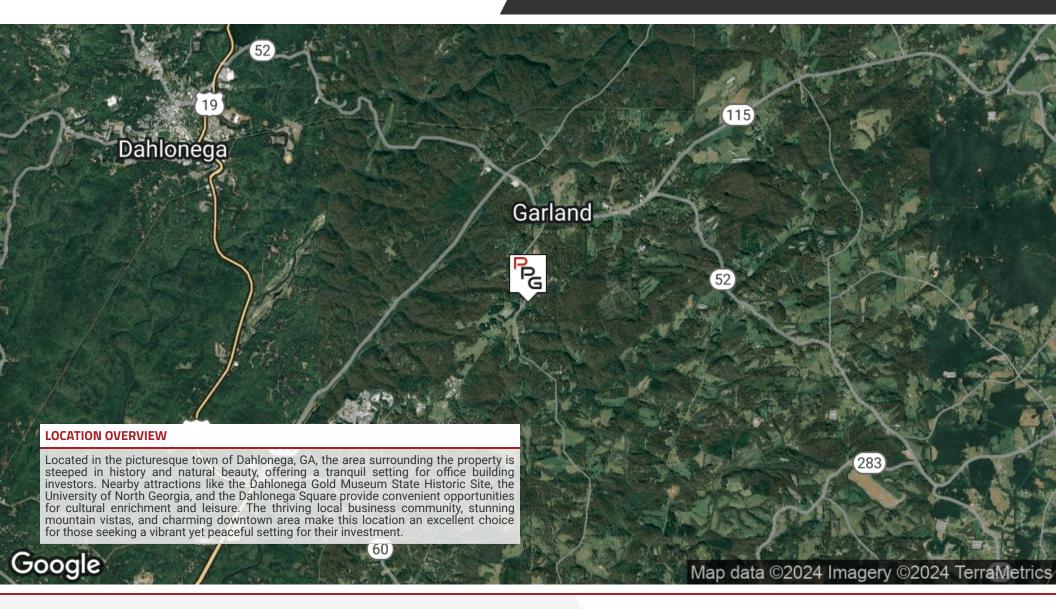

it offers convenience for industrial, warehouse, and distribution operations. The well-maintained facility provides ample space for streamlined operations and expansion potential. With its prime location in the sought-after Dahlonega area, this property presents an exceptional opportunity for investors looking to establish or expand their presence in a vibrant commercial hub.

### **PROPERTY HIGHLIGHTS**

- · Zoned RG for maximum flexibility
- · Excellent connectivity for streamlined operations
- Well-maintained facility
- Ample space for operations and potential expansion
- Warehouse and office are air conditioned

DAHLONEGA, GA 30533





















### **SCOTT HANLON**

Commercial Realtor 404.558.0596 shanlonppg@gmail.com

### **POWELL PROPERTY GROUP, INC**

DAHLONEGA, GA 30533





Commercial Realtor 404.558.0596 shanlonppg@gmail.com

### POWELL PROPERTY GROUP, INC



38.3

42.4

43.6

Cumming

| HOUSEHOLDS & INCOME | 1 MILE    | 5 MILES   | 10 MILES  |
|---------------------|-----------|-----------|-----------|
| Total Households    | 204       | 5,700     | 26,090    |
| # of Persons per HH | 2.7       | 2.4       | 2.4       |
| Average HH Income   | \$52,475  | \$73,722  | \$74,313  |
| Average House Value | \$101,365 | \$220,956 | \$233,928 |

2020 American Community Survey (ACS)

Average Age (Female)



TalrMap data ©2024 Google