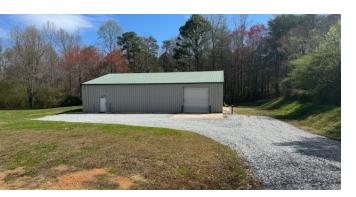

### PROPERTY OVERVIEW

Discover a prime investment opportunity in the thriving Dahlonega area. This impressive property features a modern 5,000 SF building, constructed in 2009 and zoned RG for maximum flexibility. Boasting a strategic location and excellent connectivity, it offers convenience for industrial, warehouse, and distribution operations. The well-maintained facility provides ample space for streamlined operations and expansion potential. With its prime location in the sought-after Dahlonega area, this property presents an exceptional opportunity for investors looking to establish or expand their presence in a vibrant commercial hub.

### **PROPERTY HIGHLIGHTS**

- · Zoned RG for maximum flexibility
- · Excellent connectivity for streamlined operations
- Well-maintained facility
- Ample space for operations and potential expansion
- Warehouse and office are air conditioned